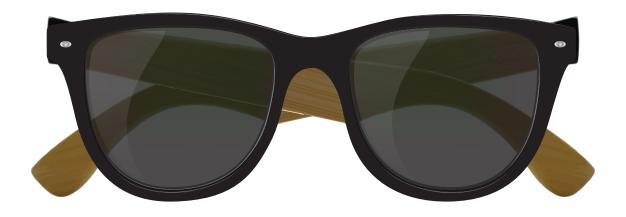

## **JOB NO. XXXXXX** J621.03 - Bamboo Sunglasses (Uncoated)

| Product Colour/s                                          | <b>Product Size</b>                                                    | Actual Print Size       |
|-----------------------------------------------------------|------------------------------------------------------------------------|-------------------------|
| (Please specify                                           | Sunglasses: 140mm W x 50mm H                                           | (Please specify         |
| product colour/s here)                                    | Handle: 145mm L                                                        | actual print size here) |
| Print colour/s<br>(Please specify<br>print colour/s here) | <b>Print Method</b> Pad Print: handle – 25mm w x 6mm H (Max 3 Colours) |                         |