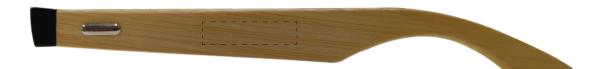

## **JOB NO. XXXXXX** J621.03 - Bamboo Sunglasses (Uncoated)

| Product Colour/s                                          | <b>Product Size</b>                                                    | Actual Print Size       |
|-----------------------------------------------------------|------------------------------------------------------------------------|-------------------------|
| (Please specify                                           | Sunglasses: 140mm W x 50mm H                                           | (Please specify         |
| product colour/s here)                                    | Handle: 145mm L                                                        | actual print size here) |
| Print colour/s<br>(Please specify<br>print colour/s here) | <b>Print Method</b> Pad Print: handle – 25mm w x 6mm H (Max 3 Colours) |                         |

## ARTWORK (100% approx.) NEW/REPEAT ORDER/REDO/BACK ORDER